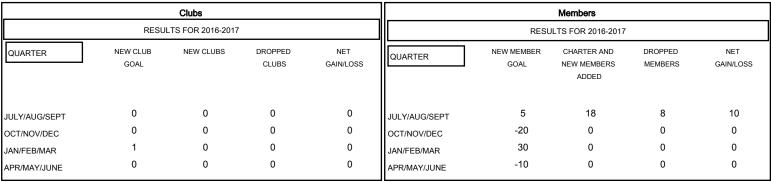

## MONTHLY MEMBERSHIP PROGRESS REPORT

## District 201Q2

Results as of: 7/31/2016

GMT: WAYNE OAKES LOCATION AUSTRALIA GMT CA 7



## GOALS AND ACTUAL NEW CLUBS CUMULATIVE



## GOALS AND ACTUAL MEMBERS CUMULATIVE



| ■-   | CURRENT | YEAR ( | GOALS | FOR NE | w |
|------|---------|--------|-------|--------|---|
| ИЕМВ | ERS     |        |       |        |   |

- CURRENT YEAR ACTUAL MEMBERS

- ▲ - LAST YEAR ACTUAL MEMBERS

| DROPPED CLUBS: 0 |   |
|------------------|---|
| DROPPED MEMBERS  |   |
| DECEASED         | 1 |
| CLUB CANCELLED   | 0 |
| OTHER            | 7 |
| TOTAL            | 8 |

| 7 CLUBS OF 68 ADDED 1 OR MORE<br>NEW MEMBERS | GENDER DISTRIB  MALE  FEMALE          | UTION<br>776 (61.78%)<br>480 (38.22%) |            |
|----------------------------------------------|---------------------------------------|---------------------------------------|------------|
| CLICK HERE FOR HEALTH ASSESSMENT DATA