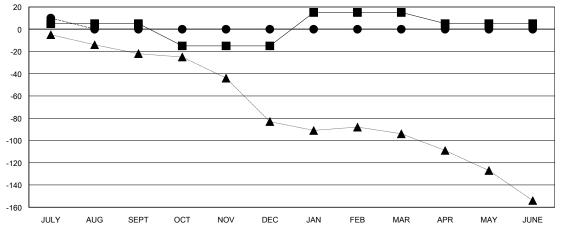

## GOALS AND ACTUAL MEMBERS CUMULATIVE

| ■-   | CURRENT | YEAR ( | GOALS | FOR NE | w |
|------|---------|--------|-------|--------|---|
| ИЕМВ | ERS     |        |       |        |   |

- CURRENT YEAR ACTUAL MEMBERS

- ▲ - LAST YEAR ACTUAL MEMBERS

| DROPPED CLUBS: 0 |   |
|------------------|---|
| DROPPED MEMBERS  |   |
| DECEASED         | 1 |
| CLUB CANCELLED   | 0 |
| OTHER            | 7 |
| TOTAL            | 8 |